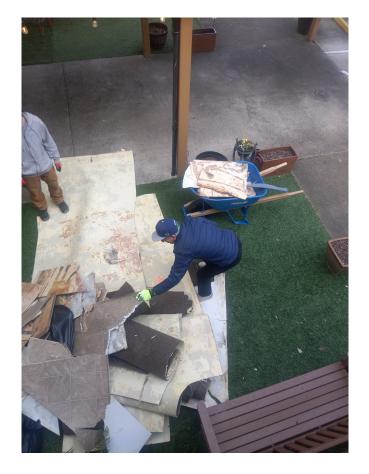

Our Resident JP at Fanno Creek has been so excited with all the demolition. Any excuse to use his wheelbarrow... which is his favorite color Blue!

#### **Fanno Creek Renovations**

Our Fanno Creek campus in Tigard is currently under construction! Pardon our dust as we complete a few big projects in 2023. We have started with tearing up all the carpet on the main level and installing some beautiful new laminate flooring. Residents are always happy to supervise the construction crew, and it creates some good topics of conversation around the dinner table. Next on our project list is some exterior paint and landscaping! We cannot wait to show off all the pictures as we work through our improvements this year. Stay tuned for all the fun!

**New Resident** 

John Paul- "J.P."

J.P. is our newest Fanno Creek resident who moved in at the start of January. J.P. comes to us from Colorado where is was living with his Aunt Norma for 14 years. We are so excited to have J.P. join our family, especially since he brought his own wheelbarrow and is already assisting with projects around our campus. J.P. loves to garden and be active all day long outside in the yard. Moving away from his Aunt has been bittersweet for J.P.- but he is now very close to his Niece and other family members here in oregon. This is J.P. first time living in a community, and he is already making new friends and has quickly become a crucial part of our landscaping renovation team.