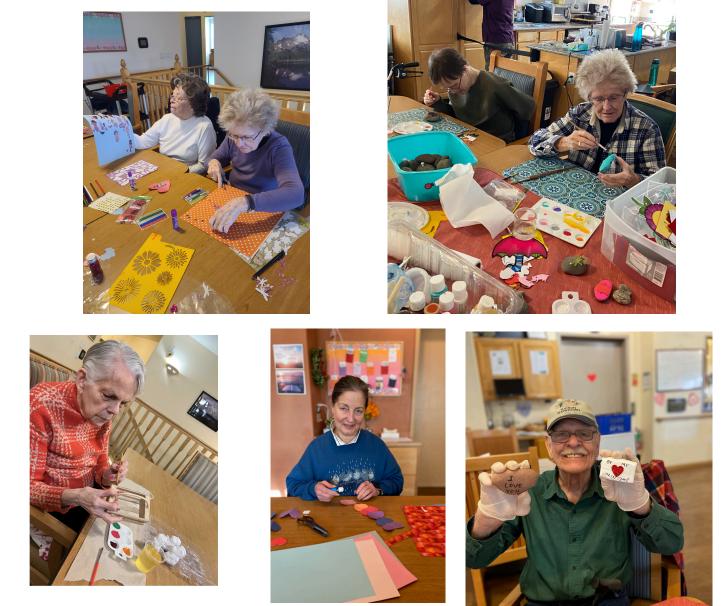

#### Arts & Crafts

Our Residents enjoyed a month of fun Arts & Crafts while the weather was cold and rainy... even Icey at times! Our activities crew indulged our seniors with paint & sip with watercolors, a fun rock painting project, Valentines Day card making and best of all dried flower collages. We are always looking forward to getting our hands dirty and keeping our minds occupied with fun campus projects. No matter what the weather is doing, we are always creating Art with our Seniors.