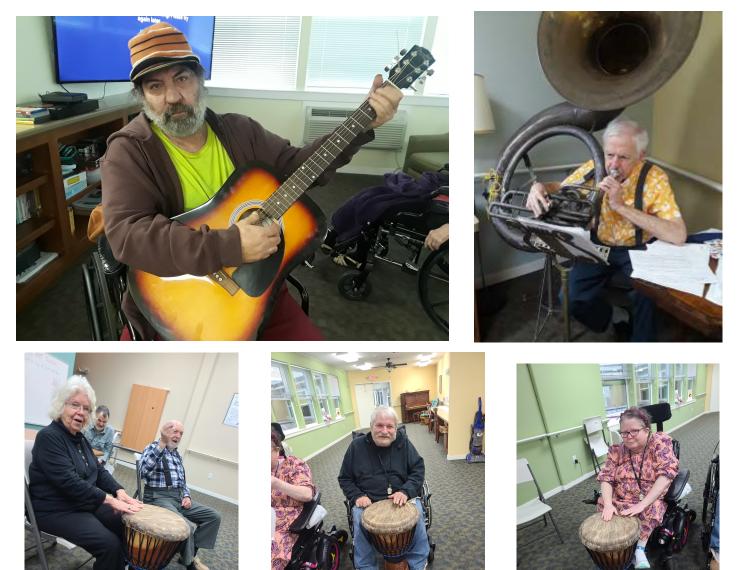

#### **Music Therapy**

Music is always an important part of our community, and we try to get all the Residents involved with activities that promote creativity and dexterity. We have many talented musicians on campus who play a variety of instruments ranging from guitar to the tuba. Our bongo drums are always a welcome addition to a jam session, and all the Residents love to take a try at keeping the beat! One day we hope to have an Elite Care Campus Band made up of all of our talented Residents, but until then, we will continue to practice until we have it perfect.