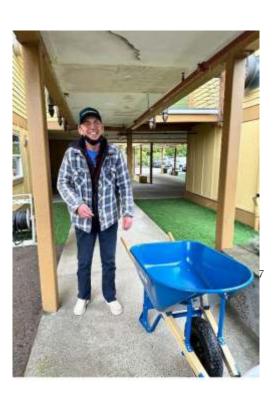

Our Resident JP at Fanno Creek has been so excited with all the demolition. Any excuse to use his wheelbarrow... which is his favorite color Blue!

**New Resident** 

John Paul- "J.P."

J.P. is our newest Fanno Creek resident who moved in at the start of January. J.P. comes to us from Colorado where is was living with his Aunt Norma for 14 years. We are so excited to have J.P. join our family, especially since he brought his own wheelbarrow and is already assisting with projects around our campus. J.P. loves to garden and be active all day long outside in the yard. Moving away from his Aunt has been bittersweet for J.P.- but he is now very close to his Niece and other family members here in oregon. This is J.P. first time living in a community, and he is already making new friends and has quickly become a crucial part of our landscaping renovation team.