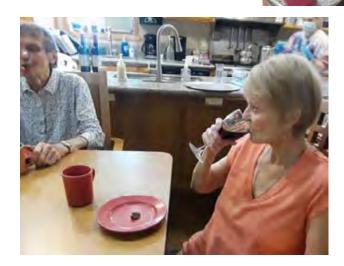

### Paint and Sip

Our Tigard campus always enjoy a great art project, especially when it is accompanied by sparkling beverages! Paint and Sip is a great way to engage and socialize with other Residents. Staff provide the non-alcoholic beverages and supplies, and Residents supply the conversations! Nothing beats a rainy afternoon enjoying great company.