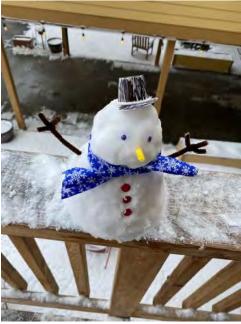

# **Snow Day**

It didn't last long, but we made the most of it. Our campus is even more beautiful with a dusting of snow. Staff had fun making snowman on the balconies and everyone pitched in to keep the walkways safe.