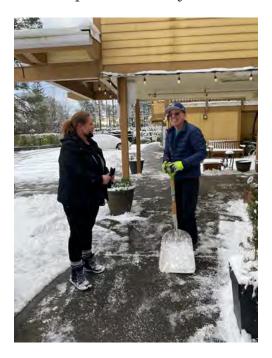

# **Snow Day**

It didn't last long, but we made the most of it. Our campus is even more beautiful with a dusting of snow. Staff had fun making snowman on the balconies and everyone pitched in to keep the walkways safe.