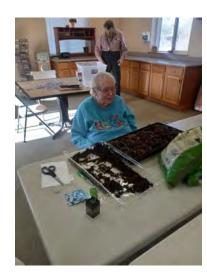

### Green Thumbs and Garden Club

Residents and Staff started out February with just the right seed-sowing attitude, and ready to get their hands dirty. Jill Nelson helped us kick things off with the Therapeutic Horticulture Activity. Residents helped gather branches, and the group worked together on their handouts, learning about forcing blooms. There was a lot of spring cleaning on the agenda all throughout the month, and that included flower beds and porch pot displays. Residents swept, rearranged, and tended plants in need of a little TLC to get them through to the spring livening. They celebrated their successful feng shui activity with some snacks and beverages on the patio in the small gaps of time when the weather was tolerable. Right on the cusp of March, residents got their soon-to-be seedlings sown. We look forward to sprouting tomatoes, cucumbers, cauliflower, and green beans, and we're already seeing the sprouting of our bulb plants all over the place. Spring is COMING!

### **Getting Ready for Spring**

We are excited to get going in the garden again this spring and won't let a little snow stop us. There are so many benefits to our community garden. This month, we cleared out the garden boxes. One of our newer residents, JP, was a huge help and anxious to keep going. We also took the opportunity to plant some starts.