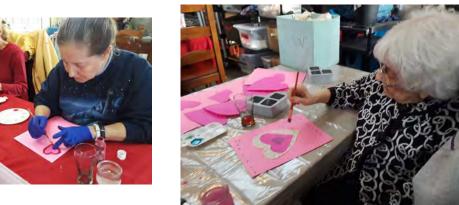

### Paint and Sip

Our Tigard campus always enjoy a great art project, especially when it is accompanied by sparkling beverages! Paint and Sip is a great way to engage and socialize with other Residents. Staff provide the non-alcoholic beverages and supplies, and Residents supply the conversations! Nothing beats a rainy afternoon enjoying great company.