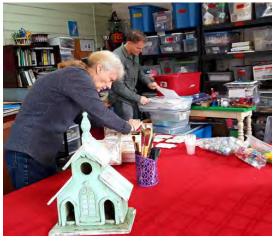

# Arts, Crafts and Spring Cleaning

Speaking of spring cleaning, the Garden Hangout received a complete overhaul. Residents were merciless in their decision making on what stays and what goes, wanting a more organized and tidy place to do their projects. Projects, we had in abundance this month. When we weren't arranging real flowers, we were painting them, or crafting them into tissue paper ("stained-glass") window art. Folks lent their engineering skills to crafting personalized drumsticks for the jam sessions that have been regularly popping up in Larch and Tabor House, with an increased interest from many residents in developing their drumming skills. There were a number of jewelry-making endeavors, from earrings to necklaces, residents had a blast making their own sparkly accessories. There were manicuring and nail-painting sessions. Folks also took the time to turn their sanding and paint brushing on birdhouses, decorating for our feathered neighbors so they'll have cozy nesting spots for this next hatching season. Even Chef Eka joined in the creative spirit, carving an apple swan to add a bit of beauty to snacktime. We are constantly in the flow of engineering new mini-vistas, shaping our beautiful campus, and are so grateful for this time of year, when the motivation comes easier with Spring just over the horizon.